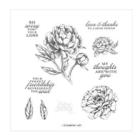

Price: \$66.25

Hand-Penned 12" X 12" (30.5 X 30.5 Cm) Designer Series Paper -155499

Price: \$11.50

Hand-Penned Memories & More Card Pack -155505

**Sale: \$4.00** Price: \$10.00

Prized Peony Cling Stamp Set (En) -152504

**Sale: \$19.20** Price: \$24.00

Stitched So Sweetly Dies -151690

Price: \$32.00

Scalloped Contours Dies -155560

**Sale: \$24.50** Price: \$35.00

Just Jade 8-1/2" X 11" Cardstock -153079

**Sale: \$3.50** Price: \$8.75