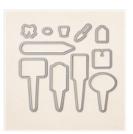

**Sale: \$12.00** Price: \$20.00

Go Wild Designer Series Paper Stack - 138441

**Sale: \$3.20** Price: \$8.00

Handpicked Framelits Dies -137361

**Sale: \$15.00** Price: \$25.00

Metal Rimmed Pearls - 138394

**Sale: \$2.00** Price: \$5.00