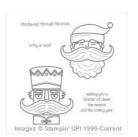

## Apr 17, 2024

Teneale Williams
0416000955
teneale\_w@yahoo.com.au
www.tenealewilliams.com.au

Santa Stache Wood-Mount Stamp Set -135032

Price: \$37.95

Santa Stache Clear-Mount Stamp Set -135035

Price: \$28.95