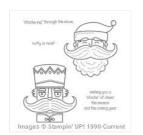

## Apr 17, 2024

Teneale Williams
0416000955
teneale\_w@yahoo.com.au
www.tenealewilliams.com.au

Santa Stache Wood-Mount Stamp Set -135032

Price: \$37.95

Santa Stache Clear-Mount Stamp Set -135035

Price: \$28.95