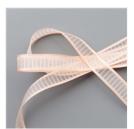

Petal Pink 5/8" (1.6 Cm) Organdy Striped Ribbon -149441

**Sale: \$4.80** Price: \$8.00