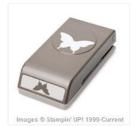

Price: \$36.00

Butterfly Basics Clear-Mount Stamp Set -138816

Price: \$47.00

Butterfly Basics Photopolymer Stamp Set -137154

Price: \$30.00

Butterfly Basics Wood-Mount Stamp Set -138813

Price: \$63.00

Elegant Butterfly Punch - 127526

Price: \$21.50

Bitty Butterfly Punch - 129406

Price: \$21.50

Butterflies Thinlits
Dies - 137360

Price: \$35.00