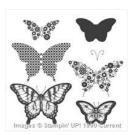

Price: \$36.00

Butterfly Basics Clear-Mount Stamp Set -138816

Price: \$47.00

Butterfly Basics Photopolymer Stamp Set -137154

Price: \$30.00

Butterfly Basics Wood-Mount Stamp Set -138813

Price: \$63.00

Elegant Butterfly Punch - 127526