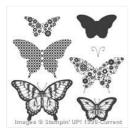

Price: \$36.00

Butterfly Basics Clear-Mount Stamp Set -138816

Price: \$47.00

Butterfly Basics Photopolymer Stamp Set -137154

Price: \$30.00

Butterfly Basics Wood-Mount Stamp Set -138813

Price: \$63.00

Elegant Butterfly Punch - 127526

Price: \$21.50

Bitty Butterfly Punch - 129406

Price: \$21.50

Butterflies Thinlits
Dies - 137360

Price: \$35.00