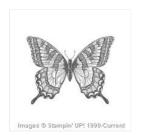

Swallowtail Clear-Mount Background Stamp Set -129216

Price: \$18.00

Swallowtail Wood-Mount Background Stamp Set -131943

Price: \$25.00

Polka-Dot Pieces Clear Stamp Set -129708

Price: \$19.95

Polka-Dot Pieces Wood Stamp Set -129705