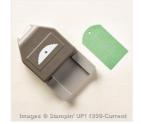

**Teeny Tiny Wishes** Wood-Mount Stamp Set -128748

Price: \$37.00

**Teeny Tiny Wishes Clear-Mount** Stamp Set -127802

Price: \$27.00

Early Espresso Classic Stampin' Pad - 126974

Price: \$6.50

**Ornate Tag Topper** Punch - 137416

Price: \$23.00

Note Tag Punch -135860

Price: \$18.00

1-3/8" (3.5 Cm) Circle Punch -119860

Price: \$16.00

**Project Life Corner** Punch - 135346

Price: \$8.00

**Bitty Banners** Framelits Dies -129267