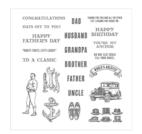

## Supply List Apr 26, 2024

**Guy Greetings Wood-Mount** Stamp Set -138825

Price: \$52.00

**Guy Greetings** Clear-Mount Stamp Set -138828

Price: \$39.00

**Guy Greetings Photopolymer** Stamp Set -137178

Price: \$26.00