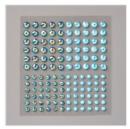

**Sale: \$3.20** Price: \$8.00

Blue Adhesive-Backed Gems -153547

**Sale: \$3.20** Price: \$8.00

Basic White Medium Envelopes - 159236

Price: \$8.50