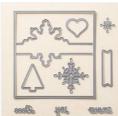

> Sale: \$2.79 Price: \$6.95

Simply Created Banner - 132699

Sale: \$3.99 Price: \$9.95

Snowflake Card Thinlits Dies -

135855 Sale: \$19.79 Price: \$32.95

ages © Stampin' UP! 1990-Curren

Soft Sky 1/8" Taffeta Ribbon -134580 Sale: \$2.39 Price: \$5.95