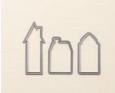

Price: \$24.95

Images © Stampin' UP! 1990-Current

Homemade Holiday Framelits Dies - 135857

> Sale: \$13.19 Price: \$21.95

Lost Lagoon 3/8" Satin Stitched Ribbon - 133672

Sale: \$3.59 Price: \$8.95

Lost Lagoon 3/8" Silky Taffeta Ribbon - 135841