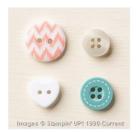

Natural 7/8" Cotton Ribbon - 127844

Sale: \$3.19 Price: \$7.95

Natural Filter Paper - 133706

> Sale: \$1.19 Price: \$2.95

Nordic Designer Buttons - 135836

Sale: \$2.39 Price: \$5.95

Patty Bennett 510-724-1693 pattystamps@comcast.net www.PattyStamps.com