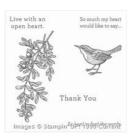

An Open Heart Clear-Mount Stamp Set -135002

Price: \$18.00

An Open Heart Wood-Mount Stamp Set -134999

Price: \$24.00

Soft Suede 8-1/2" X 11" Cardstock -115318

Price: \$9.25

Very Vanilla 8-1/2" X 11" Cardstock -101650