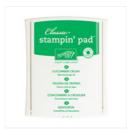

Price: \$26.00

Basic Black Archival Stampin' Pad - 140931

Price: \$7.00

Cucumber Crush Classic Stampin' Pad - 138324

Price: \$6.50

Crumb Cake Classic Stampin' Pad - 126975

Price: \$6.50

Delightful Dijon Classic Stampin' Pad - 138327

Price: \$6.00

Bermuda Bay Classic Stampin' Pad - 131171

Price: \$6.50

Cajun Craze Classic Stampin' Pad - 126965

Price: \$6.50

Bermuda Bay 8-1/2" X 11" Cardstock -131197

Price: \$9.25

Delightful Dijon 8-1/2" X 11" Cardstock -138338