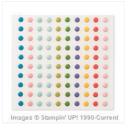

**Subtles Candy** Dots - 130933

Calypso Coral 8-1/2" X 11" Cardstock -122925

Basic Black 8-1/2" X 11" Cardstock -121045

Very Vanilla 8-1/2" X 11" Cardstock -101650

Tuxedo Black Memento Ink Pad -132708

1-3/4" Scallop Circle Punch -119854