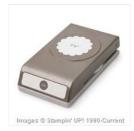

**Subtles Candy** Dots - 130933

Calypso Coral 8-1/2" X 11" Cardstock -122925

Basic Black 8-1/2" X 11" Cardstock -121045

Very Vanilla 8-1/2" X 11" Cardstock -101650

Tuxedo Black Memento Ink Pad -132708

1-3/4" Scallop Circle Punch -119854