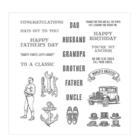

Price: \$0.00

Guy Greetings Clear-Mount Stamp Set -138828

Price: \$39.00

Guy Greetings Photopolymer Stamp Set -137178

Price: \$26.00

Guy Greetings Wood-Mount Stamp Set -138825

Price: \$52.00

Woodgrain Textured Impressions Embossing Folder - 127821