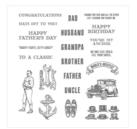

Price: \$0.00

Guy Greetings Clear-Mount Stamp Set -138828

Price: \$39.00

Guy Greetings Photopolymer Stamp Set -137178

Price: \$26.00

Guy Greetings Wood-Mount Stamp Set -138825

Price: \$52.00

Woodgrain Textured Impressions Embossing Folder - 127821