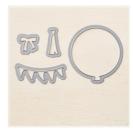

Painted Blooms Designer Series Paper - 137784

Price: \$10.95

Balloon Framelits Dies - 137362

Price: \$17.00

Silver Foil Sheets - 132178

Price: \$5.00

Silver Glimmer Paper - 135314

Price: \$5.00