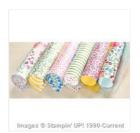

Painted Blooms Designer Series Paper - 137784

Price: \$10.95

Balloon Framelits Dies - 137362

Price: \$17.00

Silver Foil Sheets - 132178

Price: \$5.00

Silver Glimmer Paper - 135314

Price: \$5.00