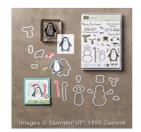

Price: \$6.50

Snow Friends Framelits Dies -139664

Price: \$27.00

Big Shot - 113439

Price: \$110.00

Magnetic Platform - 130658

Price: \$40.00

Paper Snips Scissors - 103579