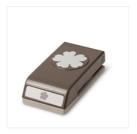

Pansy Punch - 130698

Petite Petals Punch - 133322

1/2" (1.3 Cm) Circle Punch -119869

Very Vanilla 8-1/2" X 11" Cardstock -101650

Calypso Coral 8-1/2" X 11" Cardstock -122925

Wild Wasabi 8-1/2" X 11" Cardstock -108641