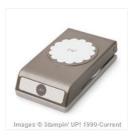

Triple Banner Punch - 138292

Price: \$23.00

2" (5.1 Cm) Circle Punch - 133782

Price: \$22.00

2-3/8" Scallop Circle Punch -118874

Price: \$18.00

Whisper White Note Cards & Envelopes -131527

Price: \$7.00