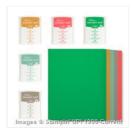

2015-2017 In Color 8-1/2" X 11" Cardstock & Classic Stampin' Pads Kit - 138358

Price: \$32.50

2015-2017 In Color 8-1/2" X 11" Cardstock -138339

Price: \$8.00

Cucumber Crush 8-1/2" X 11" Cardstock -138335

Price: \$8.00

Delightful Dijon 8-1/2" X 11" Cardstock -138338

Price: \$8.00

Watermelon Wonder 8-1/2" X 11" Cardstock -138334

Price: \$8.00

Mint Macaron 8-1/2" X 11" Cardstock -138337

Price: \$9.25

Tip Top Taupe 8-1/2" X 11" Cardstock -138336

Price: \$8.00

Cucumber Crush Classic Stampin' Pad - 138324

Price: \$6.50

Delightful Dijon Classic Stampin' Pad - 138327

Price: \$6.00