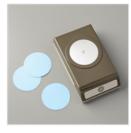

Triple Banner Punch - 138292

Price: \$23.00

2" (5.1 Cm) Circle Punch - 133782

Price: \$22.00

2-3/8" Scallop Circle Punch -118874

Price: \$18.00

Whisper White Note Cards & Envelopes -131527

Price: \$7.00