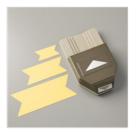

Triple Banner Punch - 138292

Price: \$23.00

2" (5.1 Cm) Circle Punch - 133782

Price: \$22.00

2-3/8" Scallop Circle Punch -118874

Price: \$18.00

Whisper White Note Cards & Envelopes -131527

Price: \$7.00