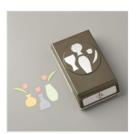

### Apr 25, 2024

Patty Bennett 510-724-1693 pattystamps@comcast.net www.PattyStamps.com

2-1/4" (5.7 Cm) Circle Punch -143720

Price: \$18.00

Apple Builder Punch - 150663

**Sale: \$10.80** Price: \$18.00

Triple Banner Punch - 138292