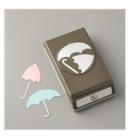

Sale: \$13.80

Price: \$23.00

Umbrella Builder Punch - 151293

Sale: \$10.80

Price: \$18.00

Vases Builder Punch - 147040

Sale: \$10.80

Price: \$18.00