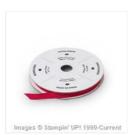

Real Red 1/4" Cotton Ribbon -134563

Price: \$6.00

1" (2.5 Cm) Circle Punch - 119868

Price: \$13.00

1-1/4" (3.2 Cm) Circle Punch -119861

Price: \$16.00

Whisper White 8-1/2" X 11" Cardstock -100730

Price: \$9.75