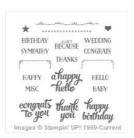

Tin Of Cards Photopolymer Stamp Set -138946

Price: \$17.00

Real Red Classic Stampin' Pad -126949

Price: \$6.50

Cucumber Crush Classic Stampin' Pad - 138324

Price: \$6.50

Whisper White 8-1/2" X 11" Thick Cardstock -140272