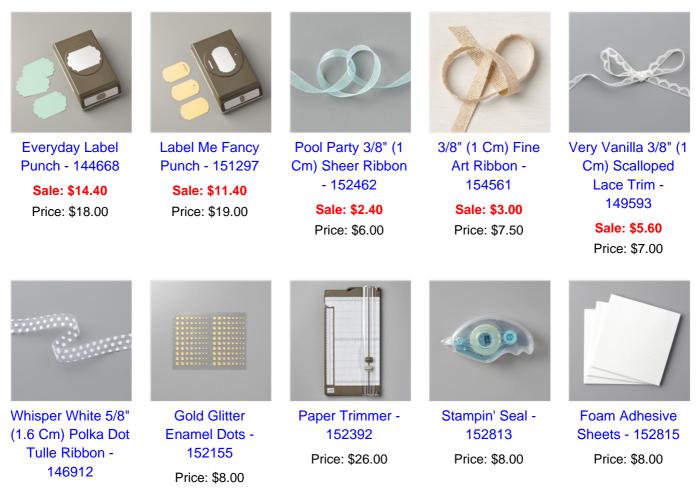

## Supply List Apr 25, 2024

Patty Bennett 510-724-1693 pattystamps@comcast.net www.PattyStamps.com

| Golden Garden<br>Designer Specialty<br>Acetate - 154557<br>Sale: \$3.60<br>Price: \$9.00 | Fine Art Floral 12"<br>X 12" (30.5 X 30.5<br>Cm) Designer<br>Series Paper -<br>154558<br>Sale: \$4.60<br>Price: \$11.50 | Ornate Garden<br>Specialty Designer<br>Series Paper -<br>152488<br>Sale: \$6.00<br>Price: \$15.00 | Champagne Foil<br>Sheets - 144748<br>Sale: \$4.00<br>Price: \$5.00        | Gold Foil Sheets -<br>132622<br>Price: \$5.00                        |
|------------------------------------------------------------------------------------------|-------------------------------------------------------------------------------------------------------------------------|---------------------------------------------------------------------------------------------------|---------------------------------------------------------------------------|----------------------------------------------------------------------|
| Pool Party 8-1/2" X<br>11" Cardstock -<br>122924<br>Price: \$10.00                       | Coastal Cabana 8-<br>1/2" X 11"<br>Cardstock -<br>131297                                                                | Calypso Coral 8-<br>1/2" X 11"<br>Cardstock -<br>122925                                           | Poppy Parade 8-<br>1/2" X 11"<br>Cardstock -<br>119793                    | Pretty Peacock 8-<br>1/2" X 11"<br>Cardstock -<br>150880             |
|                                                                                          | Price: \$10.00                                                                                                          | Price: \$10.00                                                                                    | Price: \$10.00                                                            | Price: \$10.00                                                       |
| Basic White 8-1/2"<br>X 11" Cardstock -<br>159276<br>Price: \$10.50                      | Pretty Peacock<br>Classic Stampin'<br>Pad - 150083<br>Price: \$9.00                                                     | Poppy Parade<br>Classic Stampin'<br>Pad - 147050<br>Price: \$9.00                                 | Pretty Parasol<br>Photopolymer<br>Stamp Set -<br>152663<br>Price: \$16.00 | Free As A Bird<br>Cling Stamp Set<br>(En) - 149468<br>Price: \$22.00 |