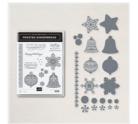

Frosted Gingerbread Bundle (English) -156807

Price: \$48.50

Seasonal Labels Dies - 156299

Price: \$38.00

Time Of Giving Cling Stamp Set (English) - 156509

Price: \$20.00

Basic White 8-1/2" X 11" Thick Cardstock -159229