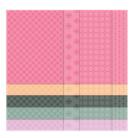

**Sale: \$3.80** Price: \$9.50

2021–2023 In Color Shimmer Vellum - 155616

**Sale: \$4.80** Price: \$12.00

2021–2023 In Color 6" X 6" (15.2 X 15.2 Cm)

Designer Series Paper - 155641

**Sale: \$4.60** Price: \$11.50