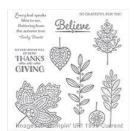

## Supply List

Lighthearted Leaves Photopolymer Stamp Set -139712

Price: \$26.00

Into The Woods Designer Series Paper - 139586

Price: \$11.00

Soft Suede 8-1/2" X 11" Cardstock -115318

Price: \$9.25

Old Olive 8-1/2" X 11" Cardstock -100702