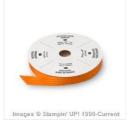

Price: \$27.00

Lots Of Labels Framelits Dies -138281

Price: \$27.00

Tags & Labels
Framelits Dies 138282

Price: \$27.00

Into The Woods Elements - 139636

Price: \$6.50

Tangelo Twist 3/8" Satin Stitched Ribbon - 133669

Price: \$8.95

Hello Honey 3/8" Satin Stitched Ribbon - 133671

Price: \$8.95

Pearl Basic Jewels - 119247

Price: \$5.00

Linen Thread - 104199

Price: \$5.00