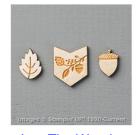

Price: \$10.00

Hello Honey 8-1/2" X 11" Cardstock -133678

Price: \$7.00

Tangelo Twist 8-1/2" X 11" Cardstock -133677

Price: \$7.00

Soft Suede Classic Stampin' Pad -126978

Price: \$6.50

Leaflets Framelits
Dies - 138283