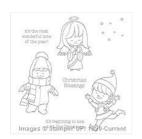

## Supply List Apr 25, 2024

Christmas Cuties Wood-Mount Stamp Set -139784

Price: \$28.00

Christmas Cuties Clear-Mount Stamp Set -139787

Price: \$21.00

Basic Black Archival Stampin' Pad - 140931

Price: \$9.25