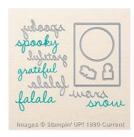

Price: \$6.75

Whisper White Solid Baker's Twine - 124262

Price: \$4.75

Gold & White 3/8" (1 Cm) Glitter Ribbon - 139614

Price: \$12.50

Big Shot - 113439

Price: \$136.00

Seasonal Frame Thinlits Dies -139658

Price: \$33.00