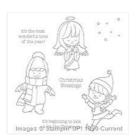

## Supply List Apr 25, 2024

Christmas Cuties Wood-Mount Stamp Set -139784

Price: \$28.00

Christmas Cuties Clear-Mount Stamp Set -139787

Price: \$21.00

Basic Black Archival Stampin' Pad - 140931

Price: \$9.25