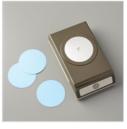

Price: \$18.00

2" (5.1 Cm) Circle Punch - 133782

Price: \$22.00

2-1/2" Circle Punch - 120906

Price: \$18.00

Itty Bitty Accents
Punch Pack 133787

Price: \$17.00

Rhinestone Basic Jewels - 119246