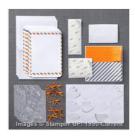

Price: \$5.00

Whisper White 8-1/2" X 11" Cardstock -

100730 Price: \$9.75

Real Red 8-1/2" X 11" Cardstock -102482

Price: \$10.00

Cucumber Crush 8-1/2" X 11" Cardstock -138335

Price: \$8.00

Cherry On Top Designer Washi Tape - 138384

Price: \$8.00

Early Espresso Classic Stampin' Pad - 126974

Price: \$6.50

Cucumber Crush Classic Stampin' Pad - 138324

Price: \$6.50

Real Red Classic Stampin' Pad -126949

Price: \$6.50

Tear & Tape Adhesive - 138995