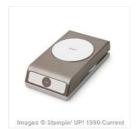

2-1/2" Circle Punch - 120906

Price: \$18.00

Tea Lace Paper Doilies - 129399

Price: \$3.00

Blushing Bride 8-1/2" X 11" Cardstock -131198

Price: \$9.25

Whisper White 8-1/2" X 11" Cardstock -100730

Price: \$9.75