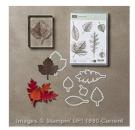

## Apr 26, 2024

Vintage Leaves Photopolymer Bundle - 140235

Price: \$43.25

Regals 12" X 12" (30.5 X 30.5 Cm) Cardstock -131188

Price: \$11.00

Cherry Cobbler 8-1/2" X 11" Cardstock -119685

Price: \$10.00

Crushed Curry 8-1/2" X 11" Cardstock -131199