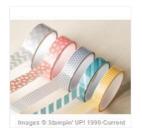

Built Using: My Stampin Blog

Sweet Dreams
Designer Buttons 137857

**Sale: \$2.39** Price: \$5.95

Sweet Dreams Designer Series Paper - 137782

**Sale: \$4.39** Price: \$10.95

Sweet Dreams Designer Washi Tape - 137787

**Sale: \$3.18** Price: \$7.95