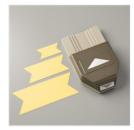

1-1/4" Burlap Ribbon - 132140

Triple Banner Punch - 138292

Regals Designer Buttons - 130029

Linen Thread - 104199

Tear & Tape Adhesive - 138995

Boho Chic Textured Impressions Embossing Folder - 138286

Delightful Dijon Classic Stampin' Pad - 138327