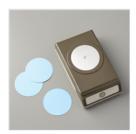

**Pearl Basic Jewels** - 119247

Paper Snips Scissors - 103579

Stampin' Dimensionals -104430

**Itty Bitty Accents** Punch Pack -133787

Big Shot - 113439

2" (5.1 Cm) Circle Punch - 133782

2-3/8" Scallop Circle Punch -118874