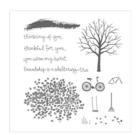

## Supply List Apr 26, 2024

Sheltering Tree Photopolymer Stamp Set -137163

Price: \$25.00

Lost Lagoon 8-1/2" X 11" Cardstock -133679

Price: \$10.00

Soft Suede 8-1/2" X 11" Cardstock -115318

Price: \$9.25

Whisper White 8-1/2" X 11" Cardstock -100730