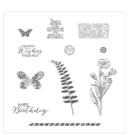

## Supply List

Apr 25, 2024

Amy Koenders 470-244-1687 amy@stampwithamyk.com www.stampwithamyk.com

Sheltering Tree Photopolymer Stamp Set -137163

Price: \$25.00

Butterfly Basics Wood-Mount Stamp Set -138813

Price: \$48.00

Butterfly Basics Clear-Mount Stamp Set -138816

Price: \$36.00

Butterfly Basics Photopolymer Stamp Set -137154

Price: \$24.00

Hardwood Wood-Mount Stamp -133032

Price: \$20.00

Hardwood Clear-Mount Stamp -133035