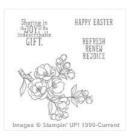

Blushing Bride Classic Stampin' Pad - 131172

Rose Red Classic Stampin' Pad -126954

Wetlands Clear-Mount Stamp Set -126697

Indescribable Gift Clear Stamp Set -138575

Large Oval Punch - 119855

Blushing Bride 1/4" Cotton Ribbon -134558