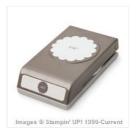

Price: \$18.00

2-3/8" Scallop Circle Punch

Price: \$18.00

1-3/4" (4.4 Cm) Circle Punch

Price: \$22.00

Rhinestone Basic Jewels

Price: \$5.00

Stampin' Dimensionals