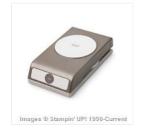

Price: \$9.25

Hello Honey 8-1/2" X 11" Cardstock

Price: \$7.00

Whisper White 8-1/2" X 11" Cardstock

Price: \$9.75

Elegant Butterfly Punch

Price: \$16.00

2-1/2" Circle Punch

Price: \$18.00

2-3/8" Scallop Circle Punch

Price: \$18.00

1-3/4" (4.4 Cm) Circle Punch

Price: \$22.00

Rhinestone Basic Jewels

Price: \$5.00

Stampin' Dimensionals