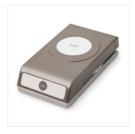

Price: \$18.00

2-3/8" Scallop Circle Punch

Price: \$18.00

1-3/4" (4.4 Cm) Circle Punch

Price: \$22.00

Rhinestone Basic Jewels

Price: \$5.00

Stampin' Dimensionals