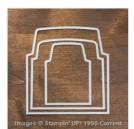

Crumb Cake 8-1/2" X 11" Cardstock -120953

Price: \$10.00

Whisper White 8-1/2" X 11" Cardstock -100730

Price: \$9.75

Bermuda Bay Classic Stampin' Pad - 131171

Price: \$6.50

Tree Punch - 135859

Price: \$18.00