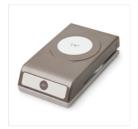

1-3/4" (4.4 Cm) Circle Punch -119850

Price: \$22.00

Stampin'
Dimensionals 104430

Price: \$4.25

Stampin' Trimmer - 126889

Price: \$30.00

Fast Fuse Adhesive - 129026

Price: \$10.00