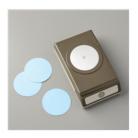

Night Of Navy Classic Stampin' Pad - 126970

Price: \$6.50

Whisper White 8-1/2" X 11" Cardstock -100730

Price: \$9.75

2-3/8" Scallop Circle Punch -118874

Price: \$18.00

2" (5.1 Cm) Circle Punch - 133782

Price: \$22.00