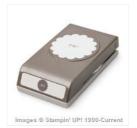

Night Of Navy Classic Stampin' Pad - 126970

Price: \$6.50

Whisper White 8-1/2" X 11" Cardstock -100730

Price: \$9.75

2-3/8" Scallop Circle Punch -118874

Price: \$18.00

2" (5.1 Cm) Circle Punch - 133782

Price: \$22.00