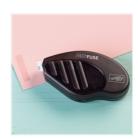

1-3/4" (4.4 Cm) Circle Punch -119850

Price: \$22.00

Stampin'
Dimensionals 104430

Price: \$4.25

Stampin' Trimmer - 126889

Price: \$30.00

Fast Fuse Adhesive - 129026

Price: \$10.00