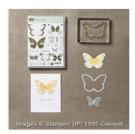

Watercolor Wings Photopolymer Stamp Set -139424

Watercolor Wings Photopolymer Bundle - 140232

Endless Wishes Photopolymer Stamp Set -136829

Silver Sequin Trim - 138399

Very Vanilla Thick Baker'S Twine -138411

Tuxedo Black Memento Ink Pad -132708

Fluttering Textured Impressions Embossing Folder - 139304

Stampin' Dimensionals -104430

Mini Glue Dots - 103683

Timeless Elegance Designer Series Paper - 138444