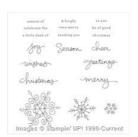

Watercolor Wings Photopolymer Stamp Set -139424

Watercolor Wings Photopolymer Bundle - 140232

Endless Wishes Photopolymer Stamp Set -136829

Silver Sequin Trim - 138399

Very Vanilla Thick Baker'S Twine -138411