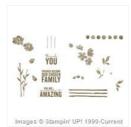

Painted Petals Wood Stamp Set -138819

Price: \$32.95

Painted Petals Clear Stamp Set -138822

Price: \$24.95

Painted Petals Photopolymer Stamp Set -137146

Price: \$23.95

Gorgeous Grunge Wood-Mount Stamp Set -130514