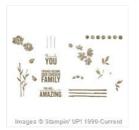

Painted Petals Wood Stamp Set -138819

Price: \$32.95

Painted Petals Clear Stamp Set -138822

Price: \$24.95

Painted Petals Photopolymer Stamp Set -137146

Price: \$23.95

Gorgeous Grunge Wood-Mount Stamp Set -130514