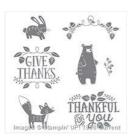

## Supply List Apr 19, 2024

Thankful Forest Friends Clear-Mount Stamp Set -139723

Price: \$18.00

Thankful Forest Friends Wood-Mount Stamp Set -139720

Price: \$25.00

Woodland Textured Impressions? Embossing Folder - 139673