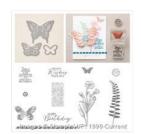

## Apr 23, 2024

Kelly DeTommaso 267-625-4272 stamp2day@yahoo.com Www.KellysCreativeCorner.com

Butterfly Basics Photopolymer Bundle - 138865

Price: \$41.50

Butterfly Basics Clear-Mount Bundle - 139323

Price: \$51.75

Butterfly Basics Wood-Mount Bundle - 139322

Price: \$62.00

Butterfly Basics Photopolymer Stamp Set -137154

Price: \$24.00

Butterfly Basics Clear-Mount Stamp Set -138816

Price: \$36.00

Butterfly Basics Wood-Mount Stamp Set -138813

Price: \$48.00

Butterflies Thinlits Dies - 137360

Price: \$27.00

Crumb Cake 8-1/2" X 11" Cardstock -120953

Price: \$10.00

Apothecary
Accents Framelits
Die - 127003

Price: \$24.95

So Saffron 8-1/2" X 11" Cardstock -105118