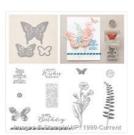

## Apr 23, 2024

Kelly DeTommaso 267-625-4272 stamp2day@yahoo.com Www.KellysCreativeCorner.com

Butterfly Basics Photopolymer Bundle - 138865

Price: \$41.50

Butterfly Basics Clear-Mount Bundle - 139323

Price: \$51.75

Butterfly Basics Wood-Mount Bundle - 139322

Price: \$62.00

Butterfly Basics Photopolymer Stamp Set -137154

Price: \$24.00

Butterfly Basics Clear-Mount Stamp Set -138816

Price: \$36.00

Butterfly Basics Wood-Mount Stamp Set -138813

Price: \$48.00

Butterflies Thinlits Dies - 137360

Price: \$27.00

Crumb Cake 8-1/2" X 11" Cardstock -120953

Price: \$10.00

Apothecary
Accents Framelits
Die - 127003

Price: \$24.95

So Saffron 8-1/2" X 11" Cardstock -105118