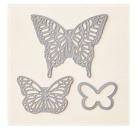

Price: \$48.00

Butterflies Thinlits Dies - 137360

Price: \$27.00

Crumb Cake 8-1/2" X 11" Cardstock -120953

Price: \$10.00

Apothecary
Accents Framelits
Die - 127003

Price: \$24.95

So Saffron 8-1/2" X 11" Cardstock -105118