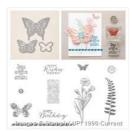

## Apr 23, 2024

Kelly DeTommaso 267-625-4272 stamp2day@yahoo.com Www.KellysCreativeCorner.com

Butterfly Basics Photopolymer Bundle - 138865

Price: \$41.50

Butterfly Basics Clear-Mount Bundle - 139323

Price: \$51.75

Butterfly Basics Wood-Mount Bundle - 139322

Price: \$62.00

Butterfly Basics Photopolymer Stamp Set -137154

Price: \$24.00

Butterfly Basics Clear-Mount Stamp Set -138816

Price: \$36.00

Butterfly Basics Wood-Mount Stamp Set -138813

Price: \$48.00

Butterflies Thinlits Dies - 137360

Price: \$27.00

Crumb Cake 8-1/2" X 11" Cardstock -120953

Price: \$10.00

Apothecary
Accents Framelits
Die - 127003

Price: \$24.95

So Saffron 8-1/2" X 11" Cardstock -105118