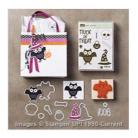

Howl-O-Ween Treat Wood-Mount Stamp Set -139687

Price: \$28.00

Howl-O-Ween Treat Clear-Mount Stamp Set -139690

Price: \$20.00

Howl-O-Ween Treat Wood-Mount Bundle - 140839

Price: \$45.00

Howl-O-Ween Treat Clear-Mount Bundle - 140840

Price: \$38.25

All Boxed Up Clear-Mount Stamp Set -139340

Price: \$13.00

All Boxed Up Wood-Mount Stamp Set -138944

Price: \$17.00

Hardwood Wood-Mount Stamp -133032

Price: \$20.00

Among The Branches Photopolymer Bundle - 140872