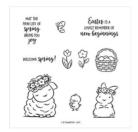

## Apr 19, 2024

Springtime Joy Cling Stamp Set -154403

Price: \$20.00

Well Said Cling Stamp Set (En) -148796

Price: \$45.00

Subtles 6" X 6" (15.2 X 15.2 Cm) Designer Series Paper - 153072

**Sale: \$4.60**Price: \$11.50