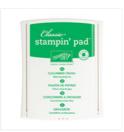

Cucumber Crush Classic Stampin' Pad - 138324

Price: £6.00

Cucumber Crush
1" Dotted Lace
Trim - 138423

Price: £5.50

Jet Black Stazon Pad - 101406

Price: £9.50

Cherry On Top Designer Series Paper Stack -138443