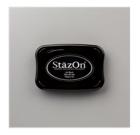

Cucumber Crush Classic Stampin' Pad - 138324

Price: £6.00

Cucumber Crush
1" Dotted Lace
Trim - 138423

Price: £5.50

Jet Black Stazon Pad - 101406

Price: £9.50

Cherry On Top Designer Series Paper Stack -138443