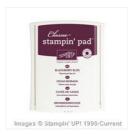

Price: \$36.00

Painted Blooms Designer Series Paper - 137784

Price: \$10.95

Blackberry Bliss Classic Stampin' Pad - 133642

Price: \$6.50

Daffodil Delight Classic Stampin' Pad - 126944

Price: \$6.50

Wild Wasabi Classic Stampin' Pad - 126959