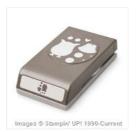

Price: £23.00

Owl Builder Punch - 118074

Price: £16.00

Gold Glimmer Paper - 133719

Price: £4.50

Early Espresso Classic Stampin' Pad - 126974

Price: £6.00

So Saffron Classic Stampin' Pad -126957