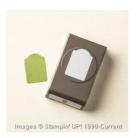

Hi There Clear-Mount Stamp Set -134216

Price: \$11.95

Gorgeous Grunge Clear-Mount Stamp Set -130517

Price: \$18.00

Note Tag Punch - 135860

Price: \$18.00

Calypso Coral 1/2" Seam Binding Ribbon - 134569

Price: \$7.00