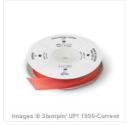

Hi There Clear-Mount Stamp Set -134216

Price: \$11.95

Gorgeous Grunge Clear-Mount Stamp Set -130517

Price: \$18.00

Note Tag Punch - 135860

Price: \$18.00

Calypso Coral 1/2" Seam Binding Ribbon - 134569

Price: \$7.00