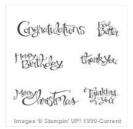

Delightful Dijon Classic Stampin' Pad - 138327

Price: \$8.50

Watermelon Wonder Classic Stampin' Pad -138323

Price: \$8.50

Something For Baby Wood-Mount Bundle - 136790

Price: \$57.75

Petite Pairs Wood-Mount Stamp Set -128706

Price: \$36.00

Sassy Salutations Wood-Mount Stamp Set -132070

Price: \$29.00

Decorative Dots
Textured
Impressions
Embossing Folder
- 133520

Price: \$9.25

Cucumber Crush
1" Dotted Lace
Trim - 138423

Price: \$7.50