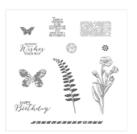

Butterfly Basics Wood-Mount Stamp Set -138813

Price: \$48.00

Butterfly Basics Clear-Mount Stamp Set -138816

Price: \$36.00

Butterfly Basics Photopolymer Stamp Set -137154

Price: \$24.00

Bermuda Bay Classic Stampin' Pad - 131171