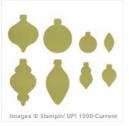

Holiday Ornaments Framelits Dies -127816

**Sale: \$14.99** Price: \$24.95

Homemade Holiday Framelits Dies - 135857

**Sale: \$13.19** Price: \$21.95

Lost Lagoon 3/8" Satin Stitched Ribbon - 133672

**Sale: \$3.59** Price: \$8.95