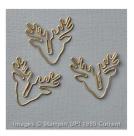

Price: \$16.00

Winter Wonderland Designer Washi Tape - 139609

Price: \$6.25

Wonderland Clear-Mount Stamp Set -140365

Price: \$21.00

Reindeer Paper Clips Embellishments -139643

Price: \$5.00

Gold & White 3/8" (1 Cm) Glitter Ribbon - 139614